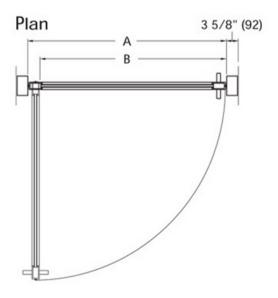

| Standard Door        | Dimensions              |
|----------------------|-------------------------|
| A Door Opening Width | B - Clear Opening Width |
| * 3' – 0" (914)      | 2'-8 3/8" (822)         |
| * 3' – 6" (1067)     | 3'-2 3/8" (975)         |