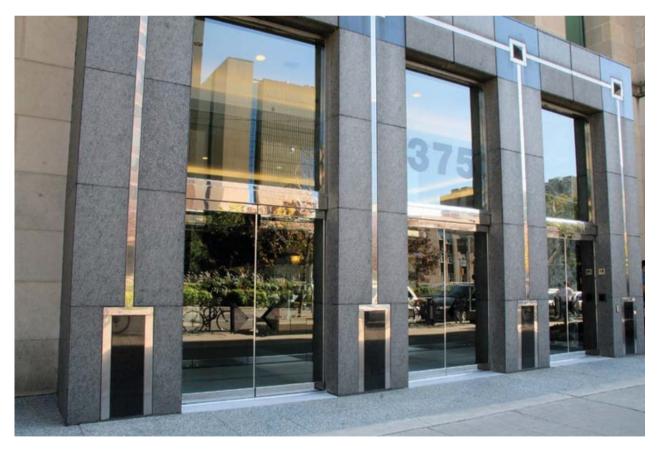

## CJ Rush Swing Door

- · Concealed door closer
- · Snap on covers with no visible screws in framing
- · Tempered glass doors
- · Concealed in header, access-controlled operator with push buttons
- · Custom dimensions available in many sizes
- · Transom and sidelite options available

**CJ Rush Swing Door** 

High quality swing doors designed for long-lasting performance in high traffic areas

All specifications are subject to change.

- · Center pivot, hinged or offset pivot
- · Locking
- · Panic exit devices
- · Automatic operators Stanley magic force
- Optional handles
- Special glass