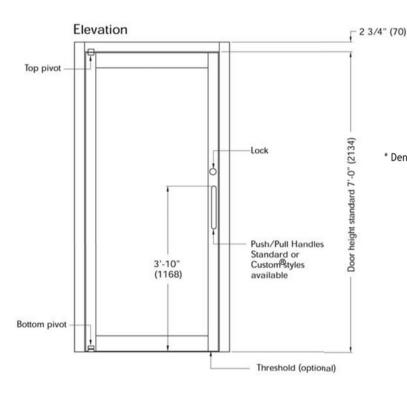

| Standard Door        | Dimensions              |
|----------------------|-------------------------|
| A Door Opening Width | B - Clear Opening Width |
| * 3' – 0" (914)      | 2'-8 3/8" (822)         |
| * 3' – 6" (1067)     | 3'-2 3/8" (975)         |

Custom Dimensions are available in almost any size.

\* Denotes standard size doors in 7'-0" (2134) height. All other sizes and heights are custom fabricated and finished to suit specific job requirements.