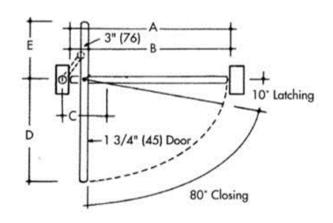

## **Elevation:**

|   | Standard Door Dimensions |             |             |             |               |
|---|--------------------------|-------------|-------------|-------------|---------------|
|   | Door                     | Clear       | Balance Arm | Projection  | Dimensions    |
| ı | Opening                  | Opening     | Length – C  | D           | E             |
| ı | Width – A                | Width – B   |             |             |               |
|   | * + 3' - 0" (914)        | 2'-9" (838) | 8"          | 1' - 10"    | 1' - 2" (356) |
| ı |                          |             | (203)       | (559)       |               |
|   | * 3' - (1067)            | 3'-3" (991) | 8"          | 2'-4" (711) | 1' - 2" (356) |
| ı | 6"                       |             | (203)       |             |               |

Custom Dimensions are available in almost any size.

\* Denotes standard size doors in 7'-0" (2134) height. All other sizes and heights are custom fabricated and finished to suit specific job requirements.

+ minimum width

All specifications are subject to change.