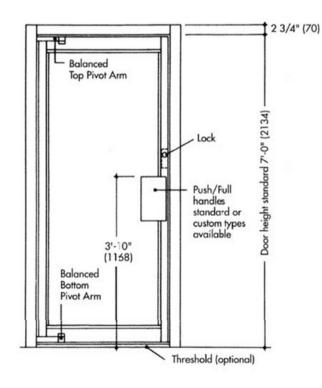

## CJ Rush Balanced Door

- · Heavy duty balanced door arms and shaft match door finish
- · Pivot points use self-aligning ball and needle combination bearings
- · Full perimeter framing (Series 2000) or frameless (Series 3000 exposed shaft) designs
- Custom push/pull handles
- · Heavy duty door extrusions and corner connections
- · Tempered glass doors
- · Specialty finishes, including many cladding options
- · Custom sizes, door rails and stiles available

CJ Rush Balanced Door

Ideal for applications where wind pressure or building stack effect occurs

All specifications are subject to change.

- · All glass door design
- · Narrow, medium or wide stiles
- · Specialty hardware and locking devices
- · Stainless steel cladding or other specialty metals
- · Paint finishes also available
- · Custom dimensions available in many sizes
- · Transom and side-lite options available
- Magic force automatic operator
  (overhead concealed in 6 inch headers)
- · Hold open slide bolts