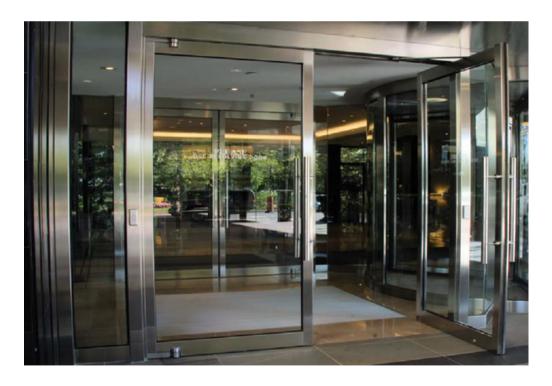

## CJ Rush Balanced Door

- · Heavy duty balanced door arms and shaft match door finish
- · Pivot points use self-aligning ball and needle combination bearings
- · Full perimeter framing (Series 2000) or frameless (Series 3000 exposed shaft) designs
- Custom push/pull handles
- · Heavy duty door extrusions and corner connections
- · Tempered glass doors
- · Specialty finishes, including many cladding options
- · Custom sizes, door rails and stiles available

CJ Rush Balanced Door

Ideal for applications where wind pressure or building stack effect occurs

All specifications are subject to change.

- · All glass door design
- · Narrow, medium or wide stiles
- · Specialty hardware and locking devices
- · Stainless steel cladding or other specialty metals
- · Paint finishes also available
- · Custom dimensions available in many sizes
- · Transom and side-lite options available
- Magic force automatic operator
  (overhead concealed in 6 inch headers)
- · Hold open slide bolts