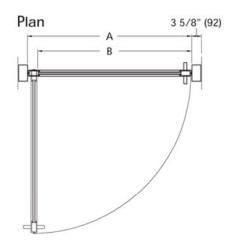

All Specifications are Subject to Change

- Locking
- Panic exit devices
- Automatic operators
- Optional handles
- Special glass

| Standard Door        | Dimensions              |
|----------------------|-------------------------|
| A Door Opening Width | B – Clear Opening Width |
| * 3' – 0" (914)      | 2'-8 3/8" (822)         |
| * 3' – 6" (1067)     | 3'-2 3/8" (975)         |

Custom Dimensions are available in almost any size.

\* Denotes standard size doors in 7'-0" (2134) height. All other sizes and heights are custom fabricated and finished to suit specific job requirements.