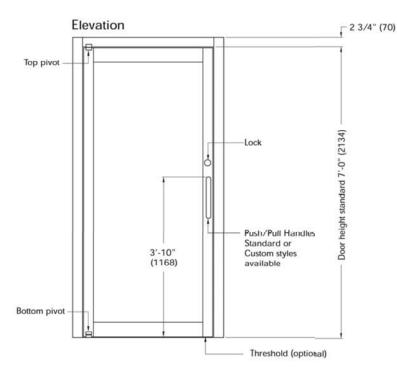

## **Features**

- Series 10, 30, 40, 60 available
- Heavy duty door closers
- Standard handles
- 1/4" (6 mm) tempered glass for fully framed doors
- Custom dimensions available in many sizes
- 1/2" (12 mm) laminated glass for all glass doors

All Specifications are Subject to Change

- Locking
- Panic exit devices
- Automatic operators
- Optional handles
- Special glass

| Standard Door        | Dimensions              |
|----------------------|-------------------------|
| A Door Opening Width | B – Clear Opening Width |
| * 3' – 0" (914)      | 2'-8 3/8" (822)         |
| * 3' – 6" (1067)     | 3'-2 3/8" (975)         |

Custom Dimensions are available in almost any size.

\* Denotes standard size doors in 7'-0" (2134) height. All other sizes and heights are custom fabricated and finished to suit specific job requirements.