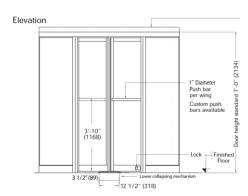

## 1500 Series Revolving Door

NARROW STILE, FULLY FRAMED DOOR DESIGNED FOR LONG LASTING HEAVY USAGE APPLICATIONS

- Narrow line flush glazed door and enclosure sections
- Concealed collapsing mechanism and speed control
- Bookfold wing position factory set for emergency egress
- Easily removed door wings to provide fast and efficient service
- Tempered glass in door wings
- Standard and custom models available

#### 1500 Series Specifications:

| Description       | Standard Configuration  | Options                                |
|-------------------|-------------------------|----------------------------------------|
| Diameters         | Shown Above             | Consult Factory                        |
| Heights           | 7' inside height        | Consult Factory                        |
| Wings             | 3 or 4                  | 3 or 4                                 |
| Sweeps            | Felt – Rubber – Black   | Consult Factory                        |
| Locks             | Two                     |                                        |
| Finishes          | Anodized                | Painted, Stainless Steel or Muntz Clad |
| Collapsing        | Concealed               |                                        |
| Canopy            | 3" (75 mm), 6" (150 mm) | Consult Factory                        |
| Drum glass        | 5/16" (8mm)             | 7/16" or 1/4"                          |
| Wing glass        | 1⁄4" 6mm                | Optional sizes when clad               |
| Wing Rails/Stiles | Narrow                  |                                        |
| Bottom bearings   | Tapered, roller steel   |                                        |
| Speed control     | Overhead, floor manual  | Floor mounted hydraulic                |
| Ceiling           | One or two pieces       |                                        |
| Roof              | Full circular           | To match finish                        |
| Lights            | 2 optional              | As requested                           |
| Custom Options    | Consult Factory         |                                        |