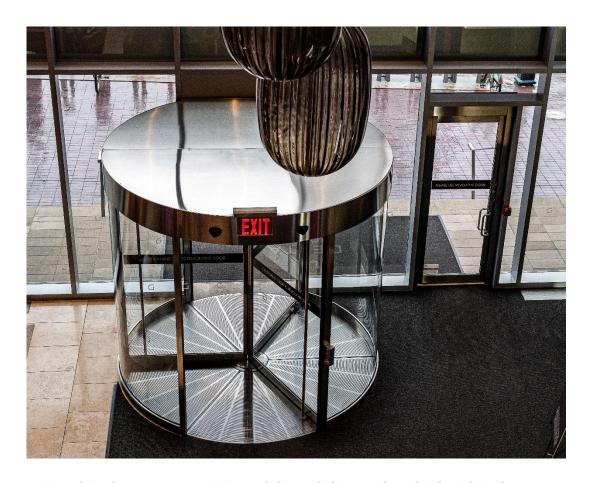

## 1500 Series Revolving Door

NARROW STILE, FULLY FRAMED DOOR DESIGNED FOR LONG LASTING HEAVY USAGE APPLICATIONS

- Narrow line flush glazed door and enclosure sections
- Concealed collapsing mechanism and speed control
- Bookfold wing position factory set for emergency egress
- Easily removed door wings to provide fast and efficient service
- Tempered glass in door wings
- Standard and custom models available

# 1500 Series Revolving Door