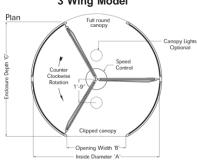

#### Standard 3-Wing Dimensions

| DOOR DIAMETER-A | OPENING WIDTH-B  | ENCLOSURE DEPTH-C |
|-----------------|------------------|-------------------|
| *6' 6" (1981)   | 3' 0 3/8" (924)  | 5' 11 1/4" (1810) |
| *7' 0" (2134)   | 3' 3 3/8" (1000) | 6' 4 1/4" (1937)  |
| *7' 6" (2286)   | 3' 6 3/8" (1076) | 6' 9 7/16" (2069) |
| *8' 0" (2438)   | 3' 9 3/8" (1153) | 7' 2 5/8" (2200)  |

#### 3 Wing Model

Custom Dimensions are available in almost any size. \* Denotes standard size doors in 7' 0"(2134) height. All other sizes and heights are custom fabricated and finished to suit specific job requirements. IMPORTANT NOTICE: 3 -WING models have a smaller opening width and therefore we recommend that 2 units be considered for in/out traffic flow.