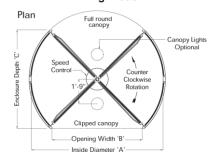

### 4-Wing Model

#### **Standard 4-Wing Dimensions**

| DOOR DIAMETER-A | OPENING WIDTH-B  | ENCLOSURE DEPTH-C |
|-----------------|------------------|-------------------|
| *6' 6" (1981)   | 4' 5 1/4" (1353) | 4' 10 5/8" (1489) |
| *7' 0" (2134)   | 4' 9 1/2" (1461) | 5' 2 7/8" (1597)  |
| *7' 6" (2286)   | 5' 1 3/4" (1568) | 5' 7 1/8" (1705)  |
| *8' 0" (2438)   | 5' 6" (1676)     | 5' 11 3/8" (1813) |